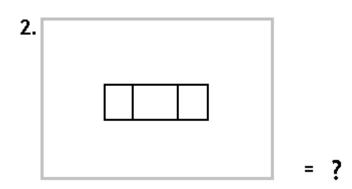

PerspectIQ is a test to figure out 30 small pictures. Each solution is 1 word. Two submissions are allowed. No fee. Send your solutions and all your prior I.Q. scores to <a href="mailto:tonnysellen@telia.com">tonnysellen@telia.com</a>. You will receive a certificate for both attempts based on the current norm. The raw score for your first attempt will be provided in halves. Have fun!