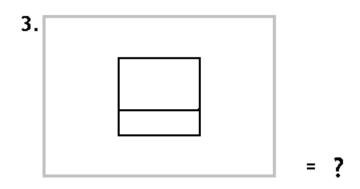

PerspectIQ is a test to figure out 30 small pictures. Each solution is 1 word. Two submissions are allowed. No fee. Send your solutions and all your prior I.Q. scores to <a href="mailto:tonnysellen@telia.com">tonnysellen@telia.com</a>. You will receive a certificate for both attempts based on the current norm. The raw score for your first attempt will be provided in halves. Have fun!