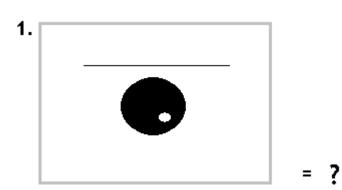

PerspectIQ is a test to figure out 30 small pictures. Each solution is 1 word. Two submissions are allowed. No fee. Send your solutions and all your prior I.Q. scores to <a href="mailto:tonnysellen@telia.com">tonnysellen@telia.com</a>. You will receive a certificate for both attempts based on the current norm. The raw score for your first attempt will be provided in halves. Have fun!