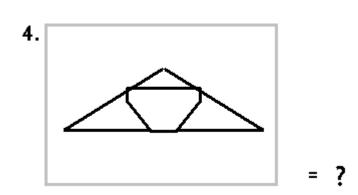

PerspectIQ is a test to figure out 30 small pictures. Each solution is 1 word. Two submissions are allowed. No fee. Send your solutions and all your prior I.Q. scores to <a href="mailto:tonnysellen@telia.com">tonnysellen@telia.com</a>. You will receive a certificate for both attempts based on the current norm. The raw score for your first attempt will be provided in halves. Have fun!