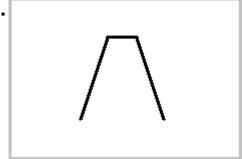

com</a>. You will receive a certificate for both attempts based on the current norm. The raw score for your first attempt will be provided in halves. Have fun!

## **Preliminary Norm**

| Raw score | I.Q. sd15 |
|-----------|-----------|
| 1         | 123       |
| 2         | 126       |
| 3         | 129       |
| 4         | 132       |
| 5         | 135       |
| 6         | 138       |
| 7         | 141       |
| 8         | 144       |
| 9         | 147       |
| 10        | 150       |
| 11        | 153       |
| 12        | 156       |
| 13        | 159       |
| 14        | 162       |
| 15        | 165       |
| 16        | 168       |
| 17        | 171       |
| 18        | 174       |
| 19        | >=177     |
|           |           |















**=** ?









= ?

10.



= ?





13.



= ?

14.





= ?

16.



= ?

17.



**=** ?

18.



= ?



**=** ?

20.



**=** ?

21.



**= ?** 

22.



**=** ?

23.



24.





**= ?** 

## 26.



## 27.



## 28.







END